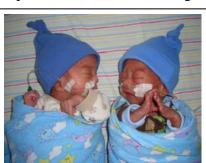

Jian and Ya Ming are from different areas of China, but could almost pass for twins. (Must be the hats!) Ya Ming is a couple of weeks older, but a bit more fragile. Both boys are growing quickly!

from such severe brain damage that they are unable to feed normally. Surgery to insert long term feeding tubes was donated by Beijing United Family Hospital Foundation. Both girls are doing well after surgery, and we are happy to see their pretty faces (top center) without tape and tubes!