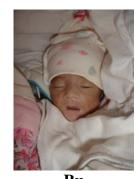

## September 2009

Baby news: Our new little ones this month are Jian, Ya Ming, Jing Bo and Ru. Baby Ru (bottom, right) weighed only 1 lb 13 oz, and had been without skilled care or feeding for several days when she arrived. We were unable to stabilize her and she died several hours later. Little Jian and Ya Ming (photo below) are both healthy premature boys weighing just under 3 ½ lbs. Jing Bo (top far right) weighed only 5 lbs when he arrived, but his bigger problem is a congenital skin disease called epidermolysis bullosa. Infants with this condition are often called "butterfly babies" because the skin is said to be as fragile as butterfly wings. He is doing well now but there is no cure for this disease, where the slightest touch causes blisters and damage similar to severe burns.